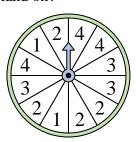

Which two numbers is the spinner equally likely to land on?

Which number is the spinner least likely to land on?

Which number is the spinner most likely to land on?

**10**) Which two numbers is the spinner equally likely to land on?

11) Which letter is the spinner most likely to land on?

**12**) Which number is the spinner least likely to land on?