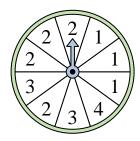

Which two numbers is the spinner equally likely to land on?

Which number is the spinner least likely to land on?

Which number is the spinner most likely to land on?

**10**) Which two numbers is the spinner equally likely to land on?

11) Which letter is the spinner most likely to land on?

**12**) Which number is the spinner least likely to land on?