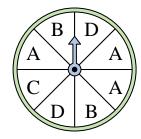

## Solve each problem.

1) Which two letters is the spinner equally likely to land on?

4) Which letter is the spinner least likely to land on?

7) Which number is the spinner least likely to land on?

10) Which two numbers is the spinner equally likely to land on?

## Solve each problem.

Which two letters is the spinner equally likely to land on?

Which number is the spinner least likely to land on?

Which letter is the spinner least likely to land on?

Name:

Which letter is the

land on?

spinner most likely to

Answers

**A & D** 

Which letter is the spinner least likely to land on?

Which number is the

spinner least likely to

land on?