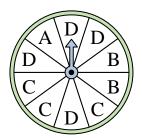

## Solve each problem.

1) Which two letters is the spinner equally likely to land on?

4) Which letter is the spinner least likely to land on?

7) Which number is the spinner least likely to land on?

10) Which two numbers is the spinner equally likely to land on?

## Solve each problem.

Which two letters is the spinner equally likely to land on?

Which number is the spinner least likely to land on?

Which letter is the spinner least likely to land on?

Name:

Which letter is the