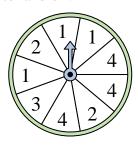

## Solve each problem.

1) Which two letters is the spinner equally likely to land on?

4) Which letter is the spinner least likely to land on?

7) Which number is the spinner least likely to land on?

10) Which two numbers is the spinner equally likely to land on?

2) Which number is the spinner least likely to land on?

5) Which two numbers is the spinner equally likely to land on?

8) Which number is the spinner least likely to land on?

Which letter is the spinner most likely to land on?

3) Which letter is the spinner least likely to land on?

6) Which letter is the spinner most likely to land on?

9) Which number is the spinner most likely to land on?

Which number is the spinner least likely to land on?

Which two numbers is the spinner equally likely to land on?

Which number is the spinner least likely to land on?

Which number is the spinner most likely to land on?

**10**) Which two numbers is the spinner equally likely to land on?

11) Which letter is the spinner most likely to land on?

**12**) Which number is the spinner least likely to land on?