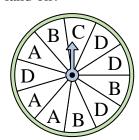

## Solve each problem.

Which two letters is the spinner equally likely to land on?

Which number is the spinner least likely to land on?

Which letter is the spinner least likely to land on?

Name:

Which letter is the

land on?

spinner most likely to

Answers

**A & D** 

Which letter is the spinner least likely to land on?

Which number is the

spinner least likely to

land on?

11) Which letter is the spinner most likely to land on?

**12**) Which number is the spinner least likely to land on?