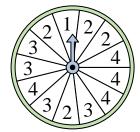

2) Which number is the spinner least likely to land on?

5) Which two numbers is the spinner equally likely to land on?

8) Which number is the spinner least likely to land on?

Which letter is the spinner most likely to land on?

3) Which letter is the spinner least likely to land on?

6) Which letter is the spinner most likely to land on?

9) Which number is the spinner most likely to land on?

Which number is the spinner least likely to land on?

Which two numbers is the spinner equally likely to land on?

Which number is the spinner least likely to land on?

Which number is the spinner most likely to land on?

**10**) Which two numbers is the spinner equally likely to land on?