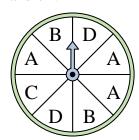

## Solve each problem.

1) Which two letters is the spinner equally likely to land on?

4) Which letter is the spinner least likely to land on?

7) Which number is the spinner least likely to land on?

10) Which two numbers is the spinner equally likely to land on?

## Solve each problem.

Which two letters is the spinner equally likely to land on?

Which number is the spinner least likely to land on?

Which letter is the spinner least likely to land on?

Name:

Which letter is the

land on?

spinner most likely to

Answers

**A & D** 

Which letter is the spinner least likely to land on?

Which number is the

spinner least likely to

land on?