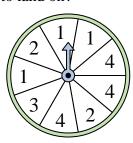

## Solve each problem.

1) Which two letters is the spinner equally likely to land on?

4) Which letter is the spinner least likely to land on?

7) Which number is the spinner least likely to land on?

10) Which two numbers is the spinner equally likely to land on?

2) Which number is the spinner least likely to land on?

5) Which two numbers is the spinner equally likely to land on?

8) Which number is the spinner least likely to land on?

Which letter is the spinner most likely to land on?

3) Which letter is the spinner least likely to land on?

6) Which letter is the spinner most likely to land on?

9) Which number is the spinner most likely to land on?

Which number is the spinner least likely to land on?