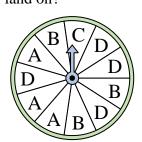

## Solve each problem.

1) Which two letters is the spinner equally likely to land on?

4) Which letter is the spinner least likely to land on?

7) Which number is the spinner least likely to land on?

10) Which two numbers is the spinner equally likely to land on?

2) Which number is the spinner least likely to land on?

5) Which two numbers is the spinner equally likely to land on?

8) Which number is the spinner least likely to land on?

Which letter is the spinner most likely to land on?

3) Which letter is the spinner least likely to land on?

6) Which letter is the spinner most likely to land on?

9) Which number is the spinner most likely to land on?

Which number is the spinner least likely to land on?

## Solve each problem.

Which two letters is the spinner equally likely to land on?

Which number is the spinner least likely to land on?

Which letter is the spinner least likely to land on?

Name:

Which letter is the

land on?

spinner most likely to

Answers

**A & D** 

Which letter is the spinner least likely to land on?

Which number is the

spinner least likely to

land on?

11) Which letter is the spinner most likely to land on?

**12**) Which number is the spinner least likely to land on?