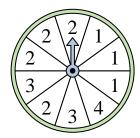

Which two numbers is the spinner equally likely to land on?

Which number is the spinner least likely to land on?

Which number is the spinner most likely to land on?

**10**) Which two numbers is the spinner equally likely to land on?

11) Which letter is the spinner most likely to land on?

**12**) Which number is the spinner least likely to land on?