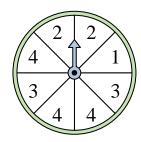

2) Which number is the spinner least likely to land on?

5) Which two numbers is the spinner equally likely to land on?

8) Which number is the spinner least likely to land on?

Which letter is the spinner most likely to land on?

3) Which letter is the spinner least likely to land on?

6) Which letter is the spinner most likely to land on?

9) Which number is the spinner most likely to land on?

Which number is the spinner least likely to land on?