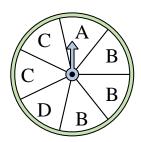

## Solve each problem.

1) Which two letters is the spinner equally likely to land on?

4) Which letter is the spinner least likely to land on?

7) Which number is the spinner least likely to land on?

10) Which two numbers is the spinner equally likely to land on?

2) Which number is the spinner least likely to land on?

5) Which two numbers is the spinner equally likely to land on?

8) Which number is the spinner least likely to land on?

Which letter is the spinner most likely to land on?

3) Which letter is the spinner least likely to land on?

6) Which letter is the spinner most likely to land on?

9) Which number is the spinner most likely to land on?

Which number is the spinner least likely to land on?

## Solve each problem.

Which two letters is the spinner equally likely to land on?

Which number is the spinner least likely to land on?

Which letter is the spinner least likely to land on?

Name:

Which letter is the

land on?

spinner most likely to

Answers

**A & D** 

Which letter is the spinner least likely to land on?

Which number is the

spinner least likely to

land on?