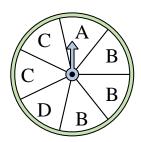

## Solve each problem.

1) Which two letters is the spinner equally likely to land on?

4) Which letter is the spinner least likely to land on?

7) Which number is the spinner least likely to land on?

10) Which two numbers is the spinner equally likely to land on?

2) Which number is the spinner least likely to land on?

5) Which two numbers is the spinner equally likely to land on?

8) Which number is the spinner least likely to land on?

Which letter is the spinner most likely to land on?

3) Which letter is the spinner least likely to land on?

6) Which letter is the spinner most likely to land on?

9) Which number is the spinner most likely to land on?

Which number is the spinner least likely to land on?

Which two numbers is the spinner equally likely to land on?

Which number is the spinner least likely to land on?

Which number is the spinner most likely to land on?

**10**) Which two numbers is the spinner equally likely to land on?

11) Which letter is the spinner most likely to land on?

**12**) Which number is the spinner least likely to land on?