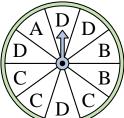

## Solve each problem.

1) Which two letters is the spinner equally likely to land on?

4) Which letter is the spinner least likely to land on?

7) Which number is the spinner least likely to land on?

10) Which two numbers is the spinner equally likely to land on?

2) Which number is the spinner least likely to land on?

5) Which two numbers is the spinner equally likely to land on?

8) Which number is the spinner least likely to land on?

Which letter is the spinner most likely to land on?

3) Which letter is the spinner least likely to land on?

6) Which letter is the spinner most likely to land on?

9) Which number is the spinner most likely to land on?

Which number is the spinner least likely to land on?