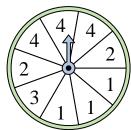

2) Which number is the spinner least likely to land on?

5) Which two numbers is the spinner equally likely to land on?

8) Which number is the spinner least likely to land on?

Which letter is the spinner most likely to land on?

3) Which letter is the spinner least likely to land on?

6) Which letter is the spinner most likely to land on?

9) Which number is the spinner most likely to land on?

Which number is the spinner least likely to land on?

Which two numbers is the spinner equally likely to land on?

Which number is the spinner least likely to land on?

Which number is the spinner most likely to land on?

**10**) Which two numbers is the spinner equally likely to land on?