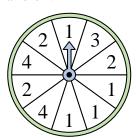

## Solve each problem.

1) Which two letters is the spinner equally likely to land on?

4) Which letter is the spinner least likely to land on?

7) Which number is the spinner least likely to land on?

10) Which two numbers is the spinner equally likely to land on?

2) Which number is the spinner least likely to land on?

5) Which two numbers is the spinner equally likely to land on?

8) Which number is the spinner least likely to land on?

Which letter is the spinner most likely to land on?

3) Which letter is the spinner least likely to land on?

6) Which letter is the spinner most likely to land on?

9) Which number is the spinner most likely to land on?

Which number is the spinner least likely to land on?

Which two numbers is the spinner equally likely to land on?

Which number is the spinner least likely to land on?

Which number is the spinner most likely to land on?

**10**) Which two numbers is the spinner equally likely to land on?