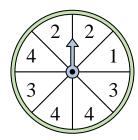

2) Which number is the spinner least likely to land on?

5) Which two numbers is the spinner equally likely to land on?

8) Which number is the spinner least likely to land on?

Which letter is the spinner most likely to land on?

3) Which letter is the spinner least likely to land on?

6) Which letter is the spinner most likely to land on?

9) Which number is the spinner most likely to land on?

Which number is the spinner least likely to land on?

Which two numbers is the spinner equally likely to land on?

Which number is the spinner least likely to land on?

Which number is the spinner most likely to land on?

**10**) Which two numbers is the spinner equally likely to land on?