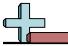

## Solve each problem.

1) Which two letters is the spinner equally likely to land on?

4) Which letter is the spinner least likely to land on?

7) Which number is the spinner least likely to land on?

10) Which two numbers is the spinner equally likely to land on?

2) Which number is the spinner least likely to land on?

5) Which two numbers is the spinner equally likely to land on?

8) Which number is the spinner least likely to land on?

Which letter is the spinner most likely to land on?

3) Which letter is the spinner least likely to land on?

6) Which letter is the spinner most likely to land on?

9) Which number is the spinner most likely to land on?

Which number is the spinner least likely to land on?

## Solve each problem.

Which two letters is the spinner equally likely to land on?

Which number is the spinner least likely to land on?

Which letter is the spinner least likely to land on?

Name:

Which letter is the

land on?

spinner most likely to

Answers

**A & D** 

Which letter is the spinner least likely to land on?

Which number is the

spinner least likely to

land on?