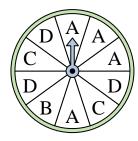

2) Which number is the spinner least likely to land on?

5) Which two numbers is the spinner equally likely to land on?

8) Which number is the spinner least likely to land on?

Which letter is the spinner most likely to land on?

11) Which letter is the spinner most likely to land on?

**12**) Which number is the spinner least likely to land on?