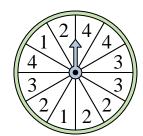

3) Which letter is the spinner least likely to land on?

6) Which letter is the spinner most likely to land on?

9) Which number is the spinner most likely to land on?

Which number is the spinner least likely to land on?

Which two numbers is the spinner equally likely to land on?

Which number is the spinner least likely to land on?

Which number is the spinner most likely to land on?

**10**) Which two numbers is the spinner equally likely to land on?