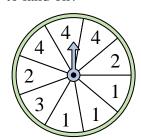

2) Which number is the spinner least likely to land on?

5) Which two numbers is the spinner equally likely to land on?

8) Which number is the spinner least likely to land on?

Which letter is the spinner most likely to land on?

3) Which letter is the spinner least likely to land on?

6) Which letter is the spinner most likely to land on?

9) Which number is the spinner most likely to land on?

Which number is the spinner least likely to land on?

Which two numbers is the spinner equally likely to land on?

Which number is the spinner least likely to land on?

Which number is the spinner most likely to land on?

**10**) Which two numbers is the spinner equally likely to land on?